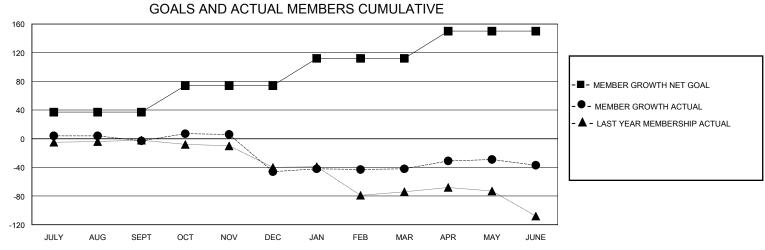

## District 11 A2

Results as of: 6/30/2024

| GMT:                  |               | GMT CA    |               |                       |                       |                         |                                                    |  |
|-----------------------|---------------|-----------|---------------|-----------------------|-----------------------|-------------------------|----------------------------------------------------|--|
|                       | Club          | s         |               | Members               |                       |                         |                                                    |  |
| RESULTS FOR 2023-2024 |               |           |               | RESULTS FOR 2023-2024 |                       |                         |                                                    |  |
| QUARTER               | NEW CLUB GOAL | NEW CLUBS | DROPPED CLUBS | QUARTER MEMB          | ER GROWTH NET<br>GOAL | MEMBER GROWTH<br>ACTUAL | DROPPED<br>MEMBERS ACTUAL<br>(including transfers) |  |
| JULY/AUG/SEPT         | 1             | 0         | 0             | JULY/AUG/SEPT         | 37                    | 35                      | 35                                                 |  |
| OCT/NOV/DEC           | 0             | 0         | 1             | OCT/NOV/DEC           | 37                    | 34                      | 74                                                 |  |
| JAN/FEB/MAR           | 0             | 0         | 0             | JAN/FEB/MAR           | 38                    | 43                      | 20                                                 |  |
| APR/MAY/JUNE          | 0             | 0         | 0             | APR/MAY/JUNE          | 38                    | 45                      | 36                                                 |  |